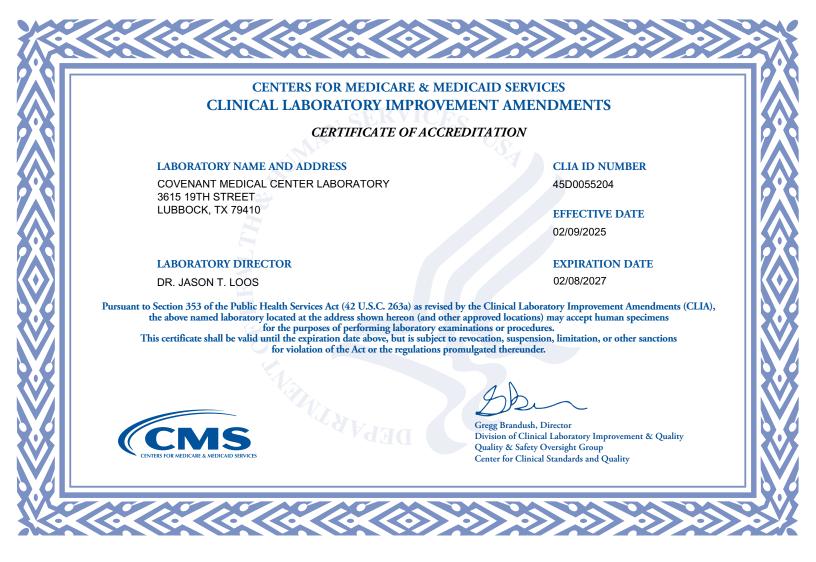

If you currently hold a Certificate of Compliance or Certificate of Accreditation, below is a list of the laboratory specialties/subspecialties you are certified to perform and their effective date:

| LAB CERTIFICATION (CODE)                                  | EFFECTIVE DATE | LAB CERTIFICATION (CODE)                                      | EFFECTIVE DATE |
|-----------------------------------------------------------|----------------|---------------------------------------------------------------|----------------|
| MICROBIOLOGY - BACTERIOLOGY (110)                         | 10/13/1995     | IMMUNOHEMATOLOGY - ANTIBODY DETECTION (NON-TRANSFUSION) (530) | 10/13/1995     |
| MICROBIOLOGY - MYCOLOGY (120)                             | 10/13/1995     | IMMUNOHEMATOLOGY - ANTIBODY IDENTIFICAT