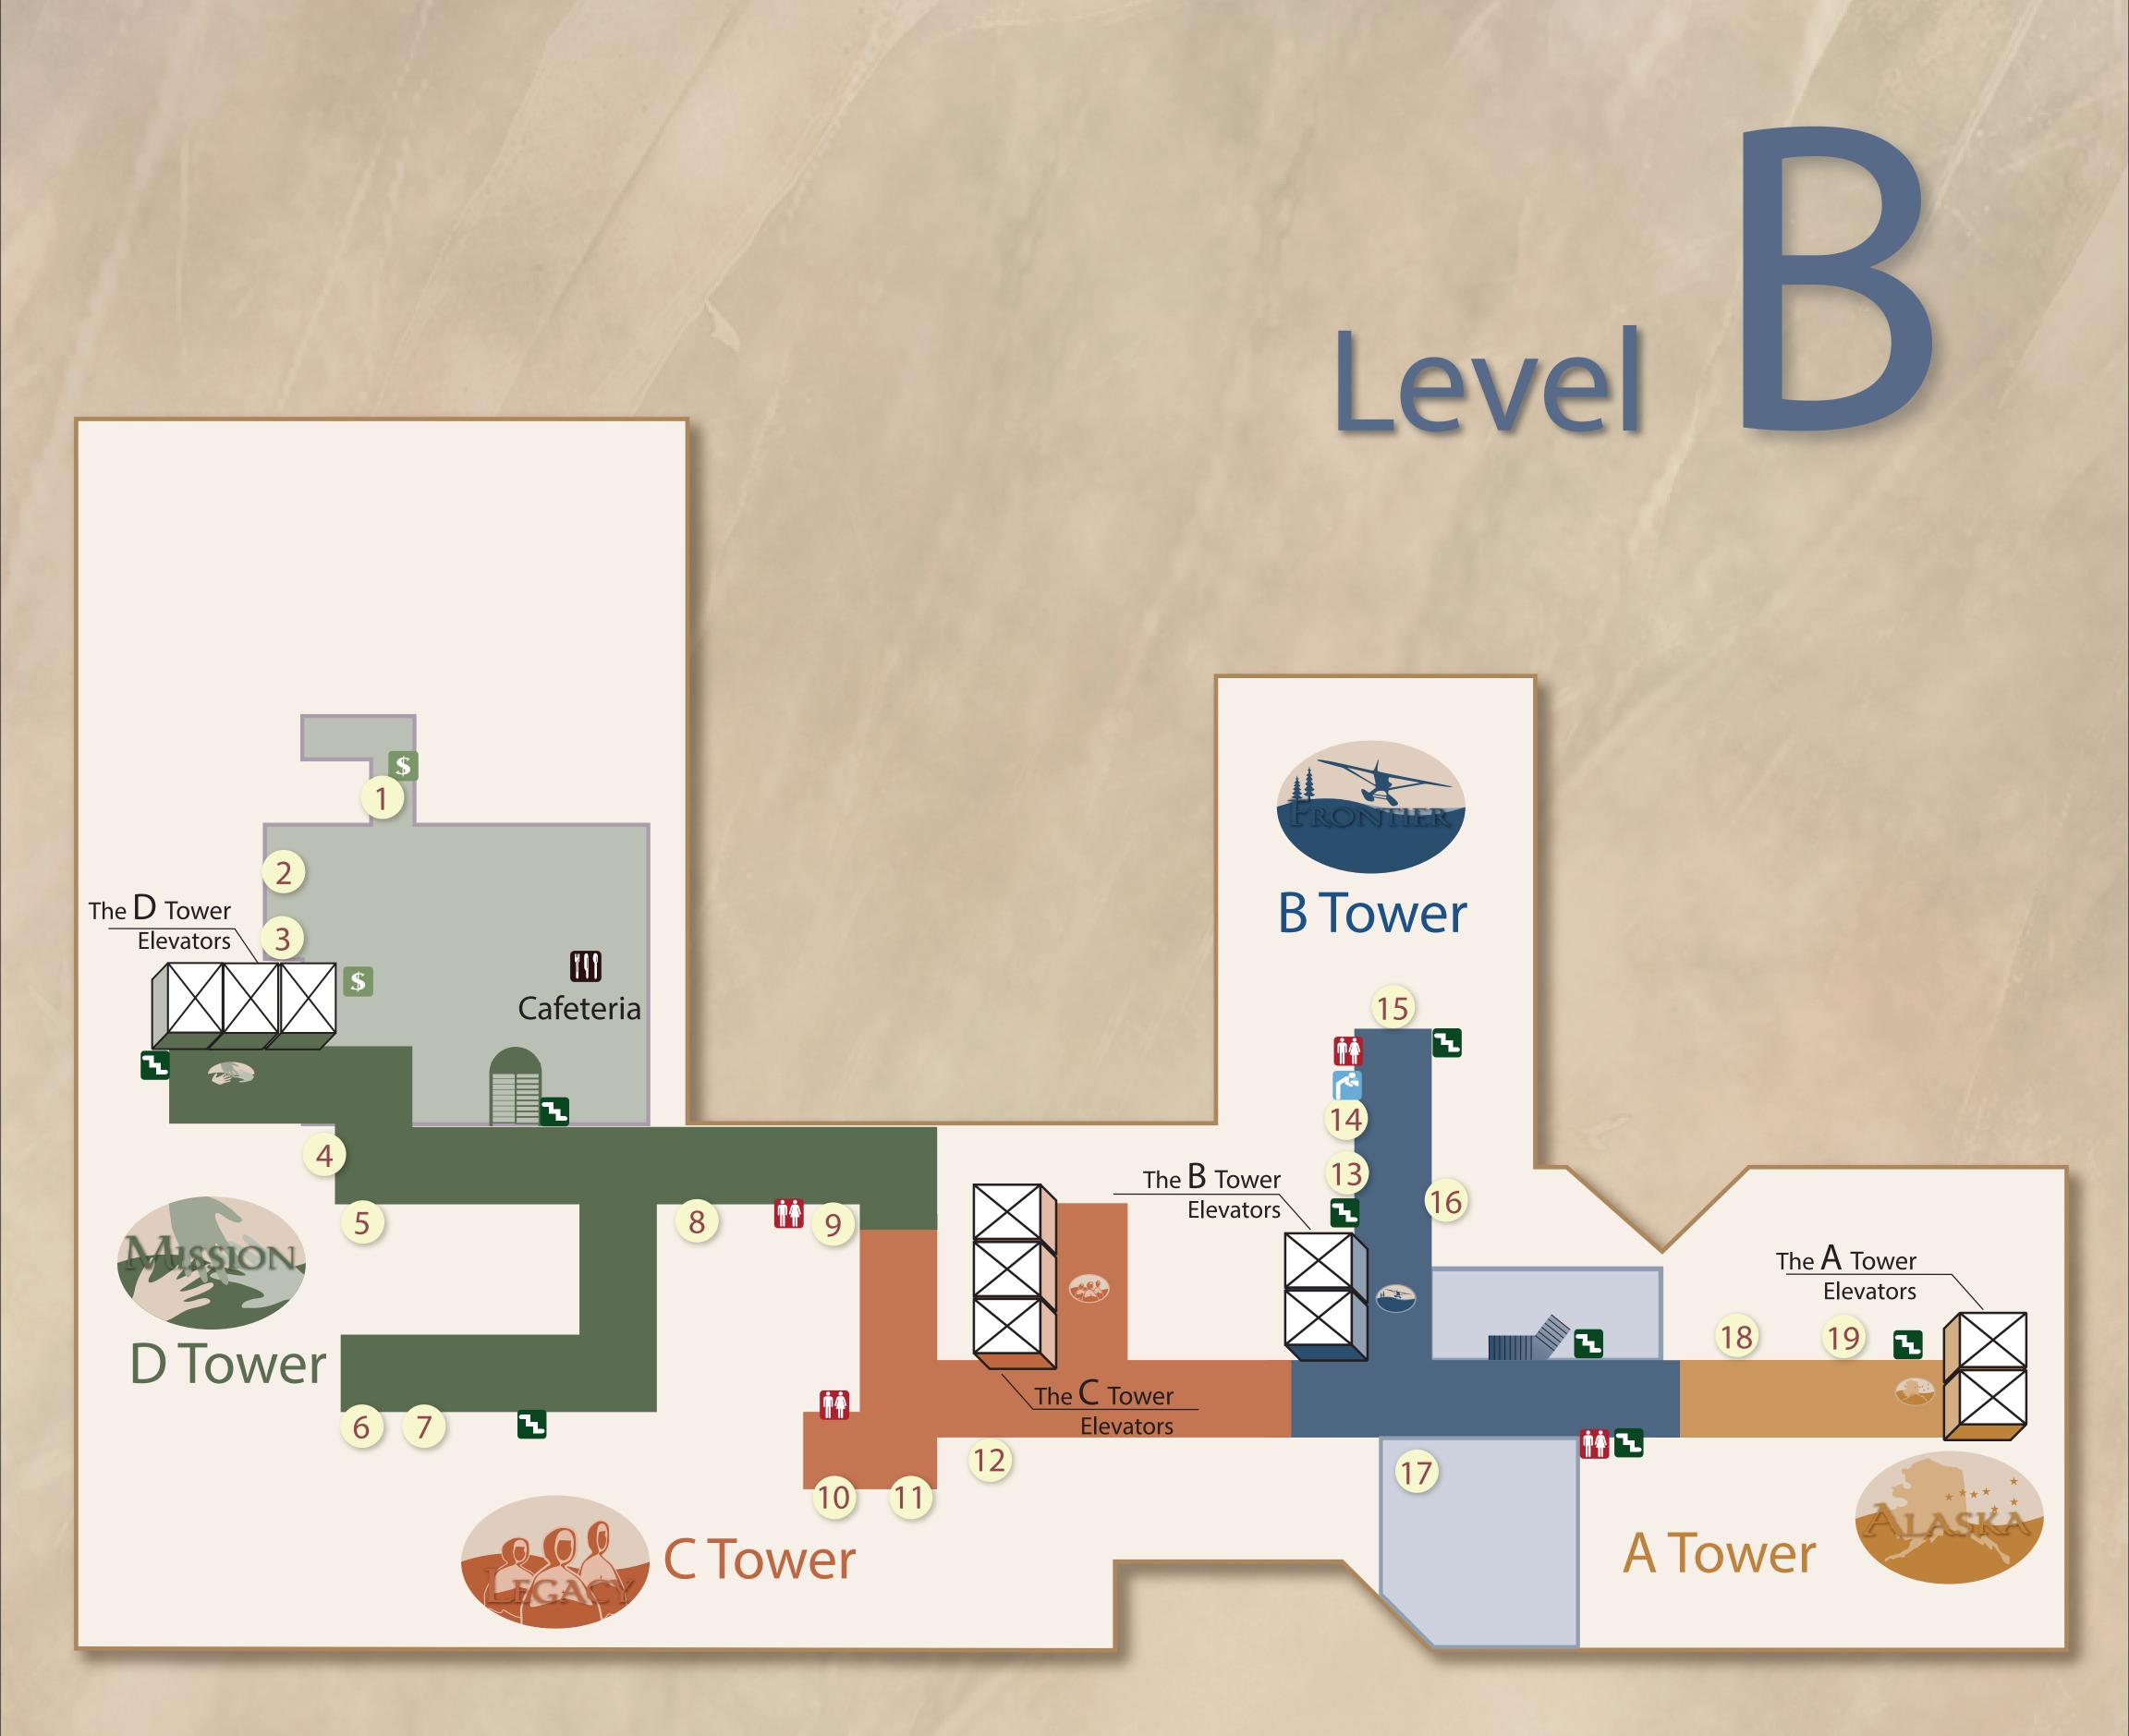

| Destination                                | Tower   |
|--------------------------------------------|---------|
| M Cafeteria                                | D Tower |
| 6 Community Services                       | D Tower |
| 7 Infection Prevention                     | D Tower |
| 16 PAMC Simulation Lab II                  | B Tower |
| Suite B01                                  |         |
| 13 Patient Excellence                      | B Tower |
| Suite B02                                  |         |
| 15 Performance Improvement                 | B Tower |
| Suite B06                                  |         |
| 19 SC AHEC                                 | A Tower |
| 12 Security                                | C Tower |
| 14 Sentido Health                          | B Tower |
| Suite B04                                  |         |
| 11 Service Operation Center                | C Tower |
| 10 Service Operation Center Administration | C Tower |
| 5 Spiritual Care                           | D Tower |
| 17 Subway                                  | B Tower |
|                                            |         |

| Conference Rooms            | Tower   |
|-----------------------------|---------|
| 10 Administrative Boardroom | C Tower |
| 4 Aspen Room                | D Tower |
| 3 Birch Room                | D Tower |
| 2 Cottonwood Room           | D Tower |
| 9 East Auditorium           | D Tower |
| 8 West Auditorium           | D Tower |
| 1 Willow Room               | D Tower |
| 18 Fireweed Room            | A Tower |

| Key      |                 |                |
|----------|-----------------|----------------|
| \$ ATM   | Food            | Restrooms      |
| † Chapel | Gifts           | 3 Stairs       |
| Coffee   | i Information   | Telephone      |
| Drop-Off | Internet Kiosks | Water Fountain |